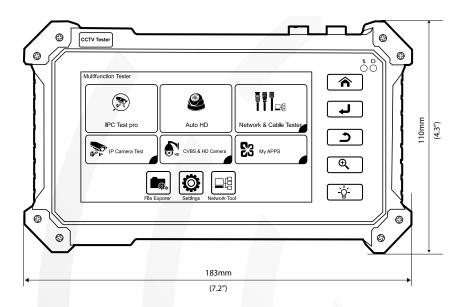

#### **Dimensions**

## Specification

| Model                             | VELTIN PREMIUM 4K CCTV Tester                                                                                                                                 |
|-----------------------------------|---------------------------------------------------------------------------------------------------------------------------------------------------------------|
| LCD Display                       | New 5 inch IPS touch screen, 1920x1080 resolution                                                                                                             |
| Video Mode                        |                                                                                                                                                               |
| CVBS                              | 1 channel BNC input, NTSC/PAL (Auto adapt)                                                                                                                    |
|                                   | PTZ control, RS485 control, Baud 600 - 115200bps, compatible with more than 30 protocols such as PELCO D/P, Coax Control                                      |
| IP camera te st<br>4k/H.265/H.264 | Rapid Video: Auto view the video, create testing report                                                                                                       |
| UNV EZ View App                   | Live view playback, Cloud upgrade, IPC/ NVR, UNV Test Tool support Uniview cameras, to modify IP address, password, test live view                            |
| HD Coaxial test                   | 8MP TVI camera test, 3840 x 2160 12.5/15 FPS, UTC control/ OSD menu                                                                                           |
|                                   | 8MP CVI camera test, 3840 x 2160 12.5/15 FPS, UTC control / OSD menu                                                                                          |
|                                   | 8MP AHD test, 3840 x 2160 15FPS, UTC control / OSD menu                                                                                                       |
|                                   | Auto HD app, auto recognize HD coax camera type and resolution, support snapshot, video record & playback, coaxial PTZ & call OSD menu                        |
| HDMI input                        | 1 channel HDMI input, support 4K 30FPS. The resolution as follow: 44K_3840 x 2160/2K_2560 x 1440P/ 1920×1080P /                                               |
|                                   | 1920×1080i /720×480P /720×576P /1280×720P/1024×768P/1280×1024P /1280×900P /1440×900P, etc                                                                     |
| VGA input                         | 1 channel VGA input, support 1920 x 1200P 60FPS. The resolution as follow: 1920 x 1200P 60FPS/ 1920×1080P 60FPS/                                              |
|                                   | 1792×1344P 60FPS /1680x 1050P 60FPS/(1600x1200P/900P 60FPS)/1440x900P 60FPS/1360x768P 60FPS/                                                                  |
|                                   | (1280x1024/960/800/768/720P 60FPS)/1152x870P 60FPS/1024x768P 60FPS/800x600P 60FPS/600x480P 60FPS.                                                             |
| Zoom Image                        | 4x zoom, to enlarge image, Screen snapshot, record, save, view and record and play back                                                                       |
| Power output                      |                                                                                                                                                               |
| 12V/3A power                      | Output DC12V/3A power out, supply temporarily power for the camera                                                                                            |
| PoE power output                  | 48V PoE power output, max power 25.5W                                                                                                                         |
| Cable test                        |                                                                                                                                                               |
| UTP cable test                    | Test UTP cable connection status and display on the screen. Can detect the near end, mid end and far end fault point of the network cable crystal head.       |
| RJ45 TDR cable test               | Test cable pair status, length, attenuation, reflectivity, impedance, skew, can create test report. Measurement range 180M                                    |
| General                           |                                                                                                                                                               |
| Tester Play                       | Screen projection Tester, mobile phone and PC display at the same time (For android version mobile phone)                                                     |
| Network test                      | Trace route, Link monitor, DHCP server, port flashing, Ping test                                                                                              |
| Wi-Fi                             | Built in WIFI, speeds 150Mbps                                                                                                                                 |
| Audio test                        | 1 channel audio signal input, test whether sound normal.                                                                                                      |
| Power management                  | Display DC 12V input & output voltage and power in real time                                                                                                  |
| Data monitor                      | Captures and analyzes the command data from controlling device, also can send hexadecimal                                                                     |
| External power supply             | DC 12V 1A                                                                                                                                                     |
| Battery                           | Built in 7.4V Li ion battery, 3350mAh                                                                                                                         |
| Rechargeable                      | After charging 3-4 hours, normal working time 5 hours                                                                                                         |
| Operation setting                 | OSD menu, select your desired language: English, Chinese, Korean, Russian, Italian, French, Polish, Spanish, Japanese, Deutsch, Turkish Portuguese, Czech etc |
| Auto off                          | 1-30 (mins)                                                                                                                                                   |
| Working Temperature               | -10°C - +50°C                                                                                                                                                 |
| Working Humidity                  | 30%-90%                                                                                                                                                       |
| Dimension/Weight                  | 183mm x 110mm x 36.5mm /0.32kg                                                                                                                                |