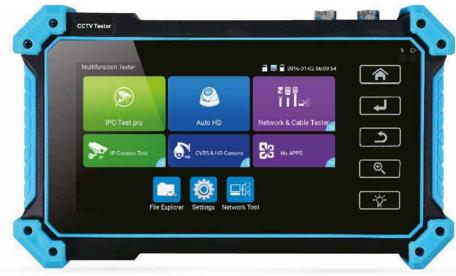

### Key Fe atures

- 5 inch IPS touch screen, 1920x1080 resolutions
- H.265 & H.264 IP, 4K video display via mainstream
- 8MP TVI test, 3840 x 2160P 8MP AHD test, 3840 x 2160P 8MP CVI test 3840 x 2160P
- Auto HD automatically recognise HD coax camer a type and resolution, supporst snapshot, video record & playback, coaxial PTZ & OSD menu
- VGA input up to 1920 x 1080P 60FPS, support snapshot, video record & playback.
- HDMI Input up to 4K 30FPS, support snapshot, video record& playback.
- Rapid ONVIF, Auto log in and display image, create testing report
- Wi-Fi Network
- 48v POE Output
- 12v Output
- Multi-Vender Integration