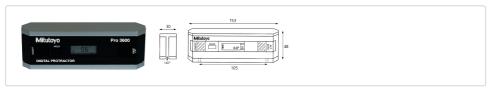

## **Specification**

Max. permissible error 0.05 (0 to 10) (degrees): 0.1 (80 to 90) 0.2 (10 to 80)

Repeatability 0.05

(degrees):

Data output:

Sensitivity 0.01 (0 to 9.99) (degrees): 0.1 (10 to 90) Mass: 300 g

Delivered: **Including box** Range: 360° (4 x 90°)

Standard battery (9 V) 6LR61 Power supply:

ca. 500 hours Battery life: