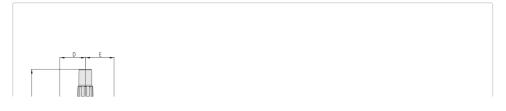

|
| 57 mm                                            |
| 17.7 mm                                          |
| 144/135 g                                        |
| 20 mm                                            |
| 16.9 mm                                          |
| 19.8 mm                                          |
| 7.6 mm                                           |
| 8 mm                                             |
| Carbide tipped, thread: M 2.5 x 0.45 mm          |
| with certificate of inspection, limit indicators |
| Analog                                           |
| Metric                                           |
| 3 µm                                             |
|                                                  |

#### **Dimensions**





# **Spare parts**

## Consumable spares:



Contact Element Ball Point 7,3mm Length, Carbide, Metric 901312



NBR Rubber Boot for ID-B, IP64 Series 2 125317