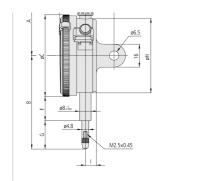

### **Specification**

| 10 mm                                            |
|--------------------------------------------------|
| 1 mm                                             |
|                                                  |
| 0.01 mm                                          |
| 5 μm                                             |
|                                                  |
| 9 μm                                             |
|                                                  |
| 10 μm                                            |
|                                                  |
| 3 µm                                             |
| 144 g                                            |
| 3 μm                                             |
| 100-0                                            |
| 57 mm                                            |
| 17.7 mm                                          |
| 144/135 g                                        |
| 20 mm                                            |
| 16.9 mm                                          |
| 19.8 mm                                          |
| 7.6 mm                                           |
| 8 mm                                             |
| Carbide tipped, thread: M 2.5 x 0.45 mm          |
| with certificate of inspection, limit indicators |
| Analog                                           |
| Metric                                           |
| 3 µm                                             |
|                                                  |

#### **Dimensions**