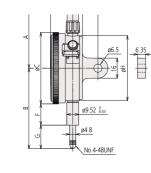

#### Specification

| Range:                              | 0,05" lnch                                       |
|-------------------------------------|--------------------------------------------------|
| Accuracy:                           | ±0,0002"                                         |
| Range                               | 0.01"                                            |
| per rev.:                           |                                                  |
| Mass:                               | 164 g                                            |
| Scale:                              | 0-5-0                                            |
| C:                                  | 57 mm                                            |
| D:                                  | 17.7 mm                                          |
| Mass lug/plain:                     | 164/139 g                                        |
| E:                                  | 19 mm                                            |
| F:                                  | 13.6 mm                                          |
| G:                                  | 9.6 mm                                           |
| l:                                  | 7.6 mm                                           |
| Error of indication one revolution: | ±0,0002"                                         |
| Stem:                               | 9.52 mm / 0.375"                                 |
| Contact point:                      | Carbide tipped, thread: 4-48UNF                  |
| Delivered:                          | with certificate of inspection, limit indicators |
| Digital/Analog:                     | Analog                                           |
| Inch-Metric:                        | Inch                                             |
| Туре:                               | ANSI/AGD Standard                                |
|                                     |                                                  |

#### Dimensions

mm