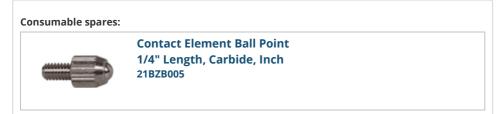

|
| Error of indication one revolution: | ±0,0002"                                         |
| Stem:                               | 9.52 mm / 0.375"                                 |
| Contact point:                      | Carbide tipped, thread: 4-48UNF                  |
| Delivered:                          | with certificate of inspection, limit indicators |
| Digital/Analog:                     | Analog                                           |
| Inch-Metric:                        | Inch                                             |
| Туре:                               | ANSI/AGD Standard                                |
|                                     |                                                  |

#### Dimensions



mm



## Spare parts