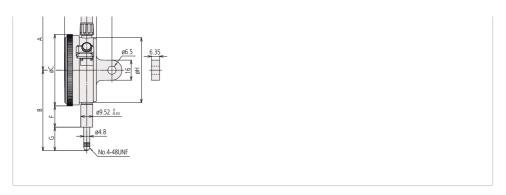

### **Specification**

| Range:                              | 0,05" Inch                                       |
|-------------------------------------|--------------------------------------------------|
| Accuracy:                           | ±0,0002"                                         |
| Range                               | 0.01"                                            |
| per rev.:                           |                                                  |
| Mass:                               | 164 g                                            |
| Scale:                              | 0-5-0                                            |
| C:                                  | 57 mm                                            |
| D:                                  | 17.7 mm                                          |
| Mass lug/plain:                     | 164/139 g                                        |
| E:                                  | 19 mm                                            |
| F:                                  | 13.6 mm                                          |
| G:                                  | 9.6 mm                                           |
| I:                                  | 7.6 mm                                           |
| Error of indication one revolution: | ±0,0002"                                         |
| Stem:                               | 9.52 mm / 0.375"                                 |
| Contact point:                      | Carbide tipped, thread: 4-48UNF                  |
| Delivered:                          | with certificate of inspection, limit indicators |
| Digital/Analog:                     | Analog                                           |
| Inch-Metric:                        | Inch                                             |
| Type:                               | ANSI/AGD Standard                                |

#### **Dimensions**