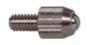

## Consumable spares:

Contact Element Ball Point 1/4" Length, Carbide, Inch 21BZB005