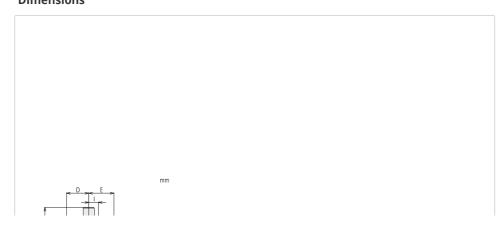

## Dimensions

#### **Specification**

| Range:                              | 0,05" Inch                                       |
|-------------------------------------|--------------------------------------------------|
| Accuracy:                           | ±0,0002"                                         |
| Range                               | 0.01"                                            |
| per rev.:                           |                                                  |
| Mass:                               | 164 g                                            |
| Scale:                              | 0-10                                             |
| C:                                  | 57 mm                                            |
| D:                                  | 17.7 mm                                          |
| Mass lug/plain:                     | 164/139 g                                        |
| E:                                  | 19 mm                                            |
| F:                                  | 13.6 mm                                          |
| G:                                  | 9.6 mm                                           |
| I:                                  | 7.6 mm                                           |
| Error of indication one revolution: | ±0,0002"                                         |
| Stem:                               | 9.52 mm / 0.375"                                 |
| Contact point:                      | Carbide tipped, thread: 4-48UNF                  |
| Delivered:                          | with certificate of inspection, limit indicators |
| Digital/Analog:                     | Analog                                           |
| Inch-Metric:                        | Inch                                             |
| Type:                               | ANSI/AGD Standard                                |