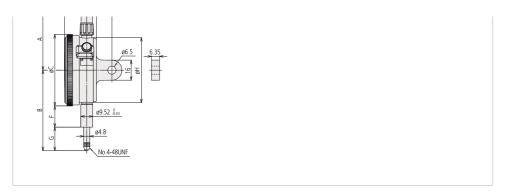

#### **Specification**

| Range:                              | 0,05" Inch                                       |
|-------------------------------------|--------------------------------------------------|
| Accuracy:                           | ±0,0002"                                         |
| Range                               | 0.01"                                            |
| per rev.:                           |                                                  |
| Mass:                               | 164 g                                            |
| Scale:                              | 0-10                                             |
| C:                                  | 57 mm                                            |
| D:                                  | 17.7 mm                                          |
| Mass lug/plain:                     | 164/139 g                                        |
| E:                                  | 19 mm                                            |
| F:                                  | 13.6 mm                                          |
| G:                                  | 9.6 mm                                           |
| I:                                  | 7.6 mm                                           |
| Error of indication one revolution: | ±0,0002"                                         |
| Stem:                               | 9.52 mm / 0.375"                                 |
| Contact point:                      | Carbide tipped, thread: 4-48UNF                  |
| Delivered:                          | with certificate of inspection, limit indicators |
| Digital/Analog:                     | Analog                                           |
| Inch-Metric:                        | Inch                                             |
| Type:                               | ANSI/AGD Standard                                |

## Dimensions