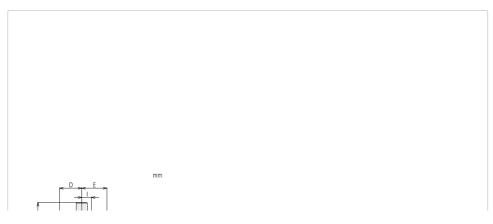

#### **Dimensions**

### **Specification**

| Range:                              | 0,025" Inch                                      |
|-------------------------------------|--------------------------------------------------|
| Accuracy:                           | ±0,0001"                                         |
| Range                               | 0.01"                                            |
| per rev.:                           |                                                  |
| Mass:                               | 164 g                                            |
| Scale:                              | 0-10                                             |
| C:                                  | 57 mm                                            |
| D:                                  | 17.7 mm                                          |
| Mass lug/plain:                     | 164/139 g                                        |
| E:                                  | 19 mm                                            |
| F:                                  | 13.6 mm                                          |
| G:                                  | 9.3 mm                                           |
| I:                                  | 7.6 mm                                           |
| Error of indication one revolution: | ±0,0001"                                         |
| Stem:                               | 9.52 mm / 0.375"                                 |
| Contact point:                      | Carbide tipped, thread: 4-48UNF                  |
| Delivered:                          | with certificate of inspection, limit indicators |
| Digital/Analog:                     | Analog                                           |
| Inch-Metric:                        | Inch                                             |
| Type:                               | ANSI/AGD Standard                                |