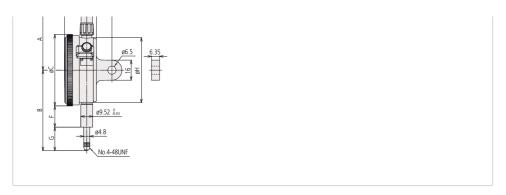

### **Specification**

| Range:                              | 0,025" Inch                                      |
|-------------------------------------|--------------------------------------------------|
| Accuracy:                           | ±0,0001"                                         |
| Range                               | 0.01"                                            |
| per rev.:                           |                                                  |
| Mass:                               | 164 g                                            |
| Scale:                              | 0-10                                             |
| C:                                  | 57 mm                                            |
| D:                                  | 17.7 mm                                          |
| Mass lug/plain:                     | 164/139 g                                        |
| E:                                  | 19 mm                                            |
| F:                                  | 13.6 mm                                          |
| G:                                  | 9.3 mm                                           |
| I:                                  | 7.6 mm                                           |
| Error of indication one revolution: | ±0,0001"                                         |
| Stem:                               | 9.52 mm / 0.375"                                 |
| Contact point:                      | Carbide tipped, thread: 4-48UNF                  |
| Delivered:                          | with certificate of inspection, limit indicators |
| Digital/Analog:                     | Analog                                           |
| Inch-Metric:                        | Inch                                             |
| Type:                               | ANSI/AGD Standard                                |

#### **Dimensions**