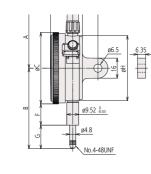

#### Specification

| Range:                              | 0,5" lnch                                        |
|-------------------------------------|--------------------------------------------------|
| Accuracy:                           | ±0,001"                                          |
| Range                               | 0.1"                                             |
| per rev.:                           |                                                  |
| Mass:                               | 164 g                                            |
| Scale:                              | 0-50-0                                           |
| C:                                  | 57 mm                                            |
| D:                                  | 17.7 mm                                          |
| Mass lug/plain:                     | 164/139 g                                        |
| E:                                  | 19 mm                                            |
| F:                                  | 13.6 mm                                          |
| G:                                  | 22 mm                                            |
| l:                                  | 7.6 mm                                           |
| Error of indication one revolution: | ±0,001"                                          |
| Stem:                               | 9.52 mm / 0.375"                                 |
| Contact point:                      | Carbide tipped, thread: 4-48UNF                  |
| Delivered:                          | with certificate of inspection, limit indicators |
| Digital/Analog:                     | Analog                                           |
| Inch-Metric:                        | Inch                                             |
| Туре:                               | ANSI/AGD Standard                                |
|                                     |                                                  |

#### Dimensions

mm