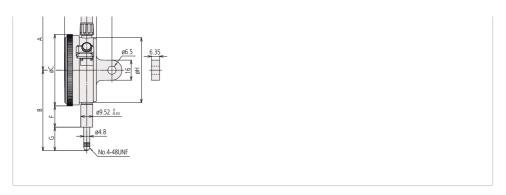

#### **Specification**

| Range:                              | 0,5" Inch                                        |
|-------------------------------------|--------------------------------------------------|
| Accuracy:                           | ±0,0002"                                         |
| Range                               | 0.01"                                            |
| per rev.:                           |                                                  |
| Mass:                               | 164 g                                            |
| Scale:                              | 0-10                                             |
| C:                                  | 57 mm                                            |
| D:                                  | 17.7 mm                                          |
| Mass lug/plain:                     | 164/139 g                                        |
| E:                                  | 19 mm                                            |
| F:                                  | 13.6 mm                                          |
| G:                                  | 21.5 mm                                          |
| I:                                  | 7.6 mm                                           |
| Error of indication one revolution: | ±0,0002"                                         |
| Stem:                               | 9.52 mm / 0.375"                                 |
| Contact point:                      | Carbide tipped, thread: 4-48UNF                  |
| Delivered:                          | with certificate of inspection, limit indicators |
| Digital/Analog:                     | Analog                                           |
| Inch-Metric:                        | Inch                                             |
| Type:                               | ANSI/AGD Standard                                |

## Dimensions