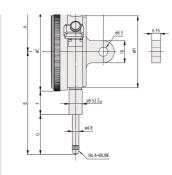

#### Specification

| Range:                              | 1" Inch                                          |
|-------------------------------------|--------------------------------------------------|
| Accuracy:                           | 0,0002"                                          |
| Range                               | 0.1"                                             |
| per rev.:                           |                                                  |
| Mass:                               | 164 g                                            |
| Scale:                              | 100-0                                            |
| C:                                  | 57 mm                                            |
| D:                                  | 17.7 mm                                          |
| Mass lug/plain:                     | 164/139 g                                        |
| E:                                  | 19 mm                                            |
| F:                                  | 13.6 mm                                          |
| G:                                  | 34.7 mm                                          |
| l:                                  | 7.6 mm                                           |
| Error of indication one revolution: | 0,0002"                                          |
| Stem:                               | 9.52 mm / 0.375"                                 |
| Contact point:                      | Carbide tipped, thread: 4-48UNF                  |
| Delivered:                          | with certificate of inspection, limit indicators |
| Digital/Analog:                     | Analog                                           |
| Inch-Metric:                        | Inch                                             |
| Туре:                               | ANSI/AGD Standard                                |
|                                     |                                                  |

#### Dimensions