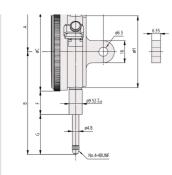

#### Specification

| Range:                              | 2" Inch                                          |
|-------------------------------------|--------------------------------------------------|
| Accuracy:                           | ±0,002"                                          |
| Range                               | 0.1"                                             |
| per rev.:                           |                                                  |
| Mass:                               | 250 g                                            |
| Scale:                              | 0-100 (100-0)                                    |
| C:                                  | 57 mm                                            |
| D:                                  | 17.7 mm                                          |
| Mass lug/plain:                     | 250/225 g                                        |
| E:                                  | 20.9 mm                                          |
| F:                                  | 54.3 mm                                          |
| G:                                  | 59.7 mm                                          |
| l:                                  | 9.5 mm                                           |
| Error of indication one revolution: | ±0,002"                                          |
| Stem:                               | 9.52 mm / 0.375"                                 |
| Contact point:                      | Carbide tipped, thread: 4-48UNF                  |
| Delivered:                          | with certificate of inspection, limit indicators |
| Digital/Analog:                     | Analog                                           |
| Inch-Metric:                        | Inch                                             |
| Туре:                               | ANSI/AGD Standard                                |
|                                     |                                                  |

#### Dimensions