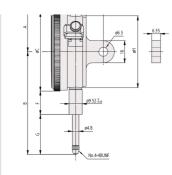

#### Specification

| Range:                              | 1" Inch                                          |
|-------------------------------------|--------------------------------------------------|
| Accuracy:                           | ±0,002"                                          |
| Range                               | 0.1"                                             |
| per rev.:                           |                                                  |
| Mass:                               | 164 g                                            |
| Scale:                              | 0-50-0                                           |
| C:                                  | 57 mm                                            |
| D:                                  | 17.7 mm                                          |
| Mass lug/plain:                     | 164/139 g                                        |
| E:                                  | 19 mm                                            |
| F:                                  | 13.6 mm                                          |
| G:                                  | 34.7 mm                                          |
| l:                                  | 7.6 mm                                           |
| Error of indication one revolution: | ±0,002"                                          |
| Stem:                               | 9.52 mm / 0.375"                                 |
| Contact point:                      | Carbide tipped, thread: 4-48UNF                  |
| Delivered:                          | with certificate of inspection, limit indicators |
| Digital/Analog:                     | Analog                                           |
| Inch-Metric:                        | Inch                                             |
| Туре:                               | ANSI/AGD Standard                                |
|                                     |                                                  |

#### Dimensions