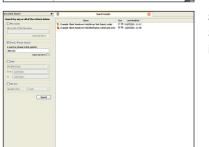

#### Search for existing client handover packs easily

Searching for past projects and client handover packs is easy with the built-in search function.