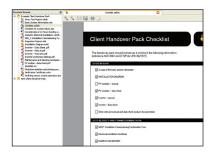

# Step-by-step checklist for compiling reports

An easy-to-follow checklist gives installers peace of mind that all items required for a client handover pack are included in each project file, and makes compiling the correct information easier.

The software program is designed to be easy-to-use and provides a simple checklist of items to enable solar PV client handover packs to be compiled and stored as comprehensive folders of information. SolarCert Elements allows PV installers to create customised test certification and inspection reports and installation layout diagrams which can be stored alongside photographs and other information relevant to PV installations such as datasheets.