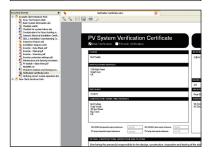

#### **Customise certificates and reports**

Within SolarCert Elements, PV test certification and reports can be customised with your company logo. Enabling professional looking documents to be very easily produced.

The software program is designed to be easy-to-use and provides a simple checklist of items to enable solar PV client handover packs to be compiled and stored as comprehensive folders of information. SolarCert Elements allows PV installers to create customised test certification and inspection reports and installation layout diagrams which can be stored alongside photographs and other information relevant to PV installations such as datasheets.