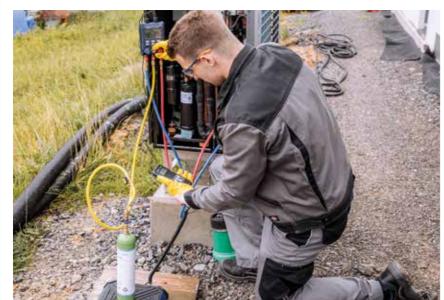

#### **X** Application

Wöhler MR 400 Refrigerant Manifold

- Maintenance work on refrigeration systems and heat numps
- Diagnosis of operating states of refrigerants in refrigerant circuits
- Indication of high and low pressure
- ► Measurement of superheating and subcooling
- ► Vacuum measurements

Wöhler RS 400 Refrigerant Scale

 Weight measurement to determine the contents of pressure vessels

Easy to carry out maintenance work on heat pumps.

Connection hoses with ball valves for quick closing and opening of refringrant flow