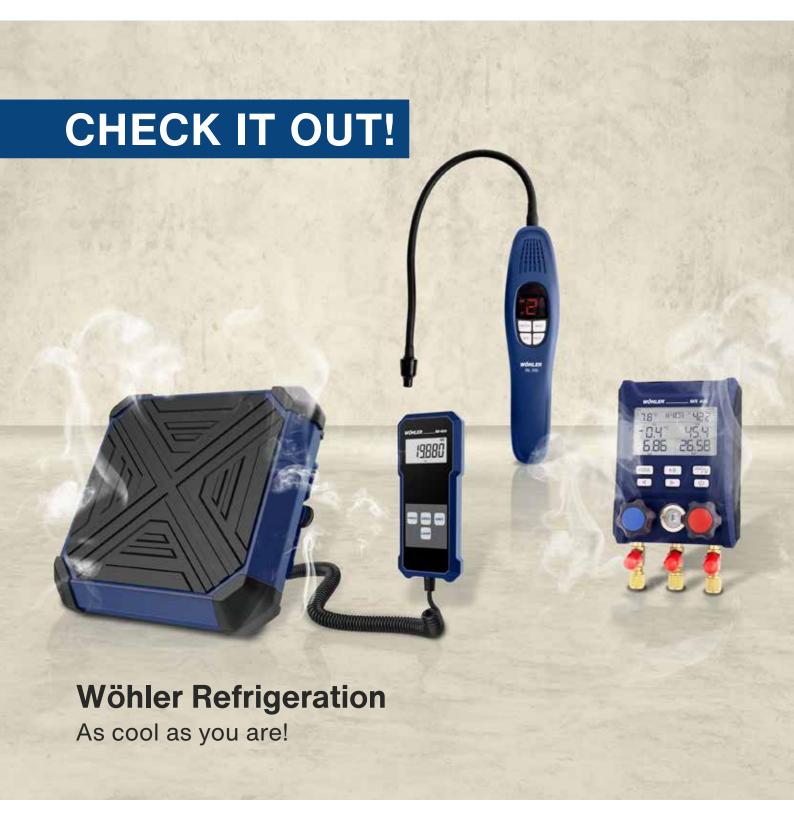

## Wöhler Refrigeration

#### All the necessary measuring devices

Pressure, temperature, superheating, subcooling and refrigerant quantity - these are the system parameters that the refrigeration engineer must have in view. Wöhler offers you a selection of measuring devices for this purpose: a refrigerant manifold for checking and adjusting heat pumps and cooling systems, as well as a scale for measuring the weight of refrigerant pressure vessels when filling or draining refrigeration circuits. In addition, there is a refrigerant leak detector for the rapid detection of even the smallest quantities of leaking refrigerant. All devices are robust and suitable for use by all tradesperson and of course comply with the relevant standards.

### **Advantages**

- ► Can be used with all common refrigerants
- ► Easy handling due to practical accessories, for example lockable connection hoses (ball valves)
- Everything in view on digital displays of the units
- Easy storage and transport due to plastic case and high-quality carrying bag