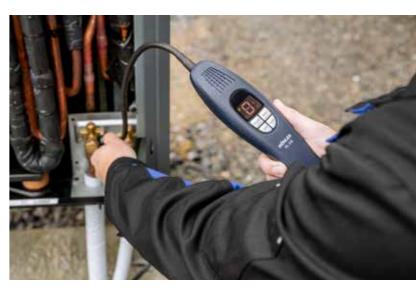

#### Wöhler MR 400 Refrigerant Manifold

#### **X** Application

Wöhler MR 400 Refrigerant Manifold

- Maintenance work on refrigeration systems and heat numps
- Diagnosis of operating states of refrigerants in refrigerant circuits
- Indication of high and low pressure
- ► Measurement of superheating and subcooling
- ► Vacuum measurements