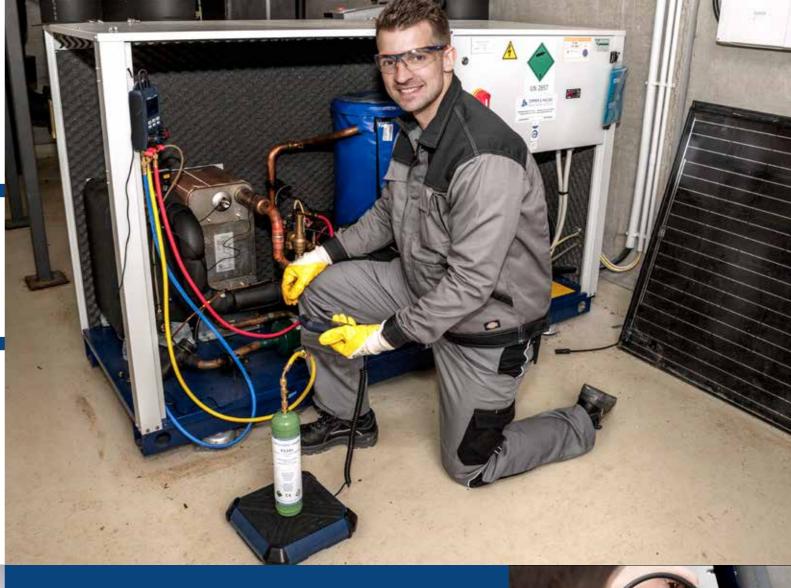

#### Wöhler MR 400 Refrigerant Manifold

#### Print

| Measuring range: | -155 bar                            |
|------------------|-------------------------------------|
| Accuracy:        | $\pm 0,5$ % of the full scale value |
| Resolution:      | 0,03 bar                            |

#### O Temperature

| Measuring range: | -40150 °C |
|------------------|-----------|
| Accuracy:        | ±0,5 °C   |
| Resolution:      | 0,1 °C    |

#### Refrigerant

R113 R114 R115 R116 R12 R123 R1233ZD R1234ZE R1234YF R124 R125 R13 R134A R14 R141b R142b R143A R152A R170 R22 R23 R236FA R245FA R290 R32 R401A R401b R401C R402A R402b R403b R404A R406A R407A R407b R407C R407d R407F R408A R409A R410A R410b R412A R413A R414A R414b R416A R417A R417C R420A R421A R421b R422A R422b R422C R422d R424A R426A R427A R428A R429A R434A R437A R438A R441A R443A R448A R449A R450A R452A R452b R453A R454A R454b R455A R458A R500 R502 R503 R507A R508A R508b R514A R600 R600A R601A R718 R744

#### **X** Application

Wöhler MR 400 Refrigerant Manifold

- Maintenance work on refrigeration systems and heat numps
- Diagnosis of operating states of refrigerants in refrigerant circuits
- Indication of high and low pressure
- ► Measurement of superheating and subcooling
- ► Vacuum measurements