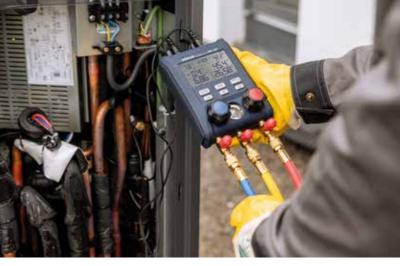

#### Wöhler MR 400 Refrigerant Manifold

#### **X** Application

Wöhler MR 400 Refrigerant Manifold

- Maintenance work on refrigeration systems and heat numps
- Diagnosis of operating states of refrigerants in refrigerant circuits
- Indication of high and low pressure
- ► Measurement of superheating and subcooling
- ► Vacuum measurements