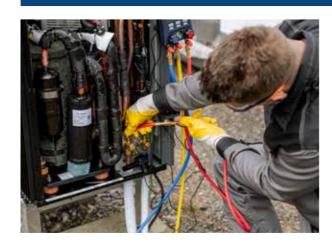

#### All the necessary measuring devices

Pressure, temperature, superheating, subcooling and refrigerant quantity - these are the system parameters that the refrigeration engineer must have in view. Wöhler offers you a selection of measuring devices for this purpose: a refrigerant manifold for checking and adjusting heat pumps and cooling systems, as well as a scale for measuring the weight of refrigerant pressure vessels when filling or draining refrigeration circuits. In addition, there is a refrigerant leak detector for the rapid detection of even the smallest quantities of leaking refrigerant. All devices are robust and suitable for use by all tradesperson and of course comply with the relevant standards.

#### **X** Application

Wöhler MR 400 Refrigerant Manifold

- Maintenance work on refrigeration systems and heat numps
- Diagnosis of operating states of refrigerants in refrigerant circuits
- Indication of high and low pressure
- ► Measurement of superheating and subcooling
- ► Vacuum measurements