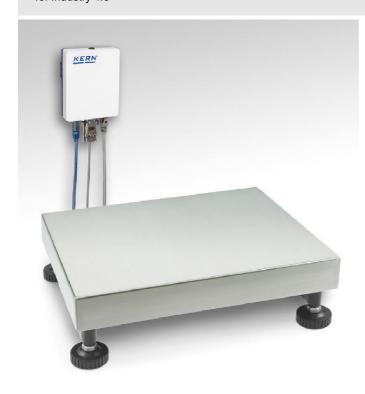

## KERN KGP60K-3L

Robust industrial platform scale with digital scale transmitter, ideal for varied range of applications for Industry 4.0

| Measuring system                                    |                      |
|-----------------------------------------------------|----------------------|
| Adjustment options:                                 | External calibration |
| Eccentric loading at 1/3 [Max]:                     | 10 g                 |
| Linearity:                                          | 8 g                  |
| Load cell connection:                               | 4-wire               |
| Number of weighing ranges:                          | 1                    |
| Readability [d]:                                    | 2 g                  |
| Recommended adjusting weight:                       | 60 kg (F2)           |
| Repeatability:                                      | 2 g                  |
| Resolution:                                         | 30000                |
| Stabilisation time under laboratory conditions:     | 2 s                  |
| Tare range:                                         | -60 kg               |
| Warm up time:                                       | 2 h                  |
| Weighing capacity [Max]:                            | 60 kg                |
| Weighing system:                                    | Strain gauge         |
| Weighing units:                                     | g t kg               |
| Display                                             |                      |
| Display digit height (large):                       | 5,200 cm             |
| Counting                                            |                      |
| Counting resolution:                                | 30000                |
| Mininum piece weight at piece counting (Laboratory: | 2 g                  |

## KERN KGP60K-3L

Robust industrial platform scale with digital scale transmitter, ideal for varied range of applications for Industry 4.0