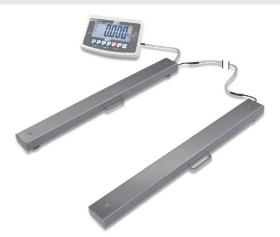

## KERN UFA600K-1S

Highly versatile weighing beams (IP67) for large loads to 6 t