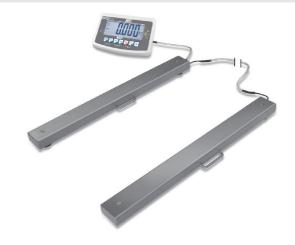

## **KERN UFA6T-3**

Highly versatile weighing beams (IP67) for large loads to 6 t

| Measuring system                                   |                      |
|----------------------------------------------------|----------------------|
| Adjustment options:                                | External calibration |
| Eccentric loading at 1/3 [Max]:                    | 4 kg                 |
| Linearity:                                         | 4 kg                 |
| Load cell connection:                              | 6-wire               |
| Readability [d]:                                   | 2 kg                 |
| Recommended adjusting weight:                      | 6000 kg (M2)         |
| Repeatability:                                     | 2 kg                 |
| Resolution:                                        | 3000                 |
| Stabilisation time under laboratory conditions:    | 2\$                  |
| Tare range:                                        | -6 t                 |
| Warm up time:                                      | 10 min               |
| Weighing capacity [Max]:                           | 6 t                  |
| Weighing system:                                   | Strain gauge         |
| Weighing units:                                    | g lb:oz oz kg lb     |
| Display                                            |                      |
| Display digit height (large):                      | 5,200 cm             |
| Functions                                          |                      |
| Counting function:                                 | yes                  |
| Function to save totals:                           | yes                  |
| Vibration-free weighing (Animal weighing program): | yes                  |
| Weighing with tolerance range:                     | yes                  |
| Environmental conditions                           |                      |
| Maximum humidity:                                  | 80 %                 |
| Maximum operating temperature:                     | 40 °C                |
| Minimum ambient temperature:                       | -10 °C               |
|                                                    |                      |

Minimum humidity:

| Power supply                                        |                                   |  |
|-----------------------------------------------------|-----------------------------------|--|
| Charging time:                                      | 10 h                              |  |
| Input voltage:                                      | 110 V - 230 V AC                  |  |
| Mains adapter:                                      | Mains adapter external            |  |
| Mains adapter/adapter included:                     | EURO CH UK US                     |  |
| Operating time (Backlight off):                     | 35 h                              |  |
| Operating time (Backlight on):                      | 8 h                               |  |
| Rechargeable battery:                               | Rchrg. battery optional (factory) |  |
| Services (optional)                                 |                                   |  |
| Adjustment at the location of installation: 961-252 |                                   |  |
| DAkkS Certificate:                                  | 963-132                           |  |
| Category                                            |                                   |  |
| Brand:                                              | KERN                              |  |
| Category:                                           | Balances                          |  |
| Product Group:                                      | Weighing beams                    |  |
| Packaging & shipping                                |                                   |  |
| Delivery:                                           | 48 h                              |  |
| Dimensions packaging (WxDxH):                       | 490 x 1310 x 370 mm               |  |
| Gross weight:                                       | 104 kg                            |  |
| Net weight:                                         | 91 kg                             |  |
| Shipping method:                                    | Freight forwarder                 |  |
| Construction                                        |                                   |  |
| Cable length:                                       | 5 m                               |  |
| Cable length of display device:                     | 5 m                               |  |
| Dimensions of display device (WxDxH):               | 250 x 160 x 65 mm                 |  |
| Dimensions of weighing plate (WxDxH):               | 1200 x 160 x 115 mm               |  |
| Material weighing plate:                            | Steel lacquered                   |  |
| Revolving screw feet:                               | yes                               |  |
| Wall mount:                                         | yes                               |  |
| Weighing surface (WxD):                             | 1200 x 160 mm                     |  |
|                                                     |                                   |  |