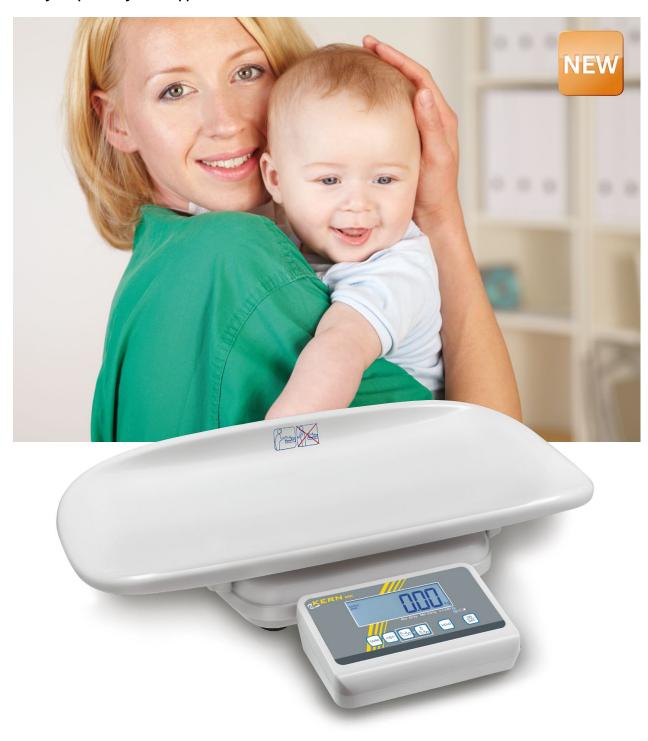

# KERN MBC Baby scale

Nicely shaped baby scale approved as a medical device

Your KERN specialist dealer:

Medical scales 2013

#### Features:

- Verified according to class III
- · Approved as a medical device according to 93/42/EEC
- · Ergonomic tray
- ${\boldsymbol{\cdot}}$   ${\color{red}{\mathbb{Z}}}$  Robust ABS plastic. For easy and hygienic cleaning
- · Secure and non-slip positioning with rubber feet
- · Vibration-free weighing: Vibrations are filtered out so that a stable weight is obtained, ideal for restless babys
- · Data hold function: When the weighing value remains unchanged the weight indicated on the display is automatically "frozen" for 10 sec. until the HOLD key is pressed. This leaves suffcient time to read the weight in peace
- Ill Monitoring weight gain (feeding function): The baby's weight can be stored before nursing. Afterwards, the weight gain can be calculated at the touch of a button

#### Technical data:

- Backlit LCD display, digit height 25 mm
- · Dimensions of tray WxDxH 600x280x55 mm
- Overall dimensions WxDxH 890x460x55 mm
- · Rechargeable battery pack (internal) standard
- · Operating time approx. 40 h without backlight, charging time approx. 12 h
- · Mains adapter (external) included
- · Net weight approx. 5,5 kg