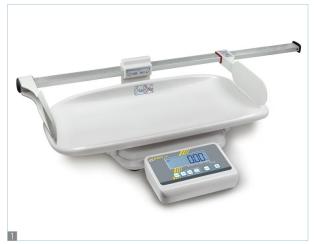

### Accessories:

- Mechanical height rod to fix to the scale, measuring range 80 cm, increments of 1 mm, KERN MBC-A01
- M Carrying case for mobile use, without the measuring stick fitted, **KERN MBC-A02**
- · Rechargable battery pack internal, operating time approx. 40 h without backlight, charging time approx. 12 h, KERN MBC-A03