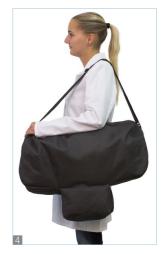

### Accessories:

- Mechanical height rod to fix to the scale, measuring range 80 cm, increments of 1 mm, KERN MBC-A01
- M Carrying case for mobile use, without the measuring stick fitted, **KERN MBC-A02**
- · Rechargable battery pack internal, operating time approx. 40 h without backlight, charging time approx. 12 h, KERN MBC-A03