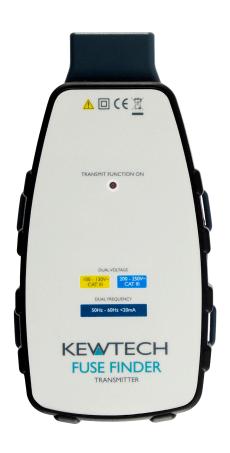

#### **FUSEFINDER**

- Transmitter to inject a high frequency signal on the circuit under test
- Receiver to detect circuit with signal at the distribution board
- Clear LED indication of signal strength
- Receiver auto-tunes sensitivity
- Scanning sensitivity reset button
- · Ferrite transducer scanning head

## **SPECIFICATIONS**

| Standard Standard   | IEC 61010 250V CAT III, Double insulated |
|---------------------|------------------------------------------|
| Transmitter supply  | 110V / 230V 50-60Hz                      |
| Transmitter current | <20mA                                    |
| Receiver Batteries  | 2 x AA Alkaline                          |