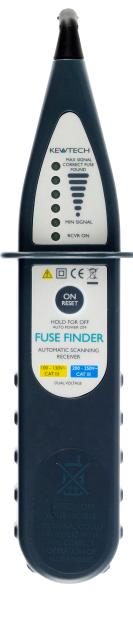

#### **FUSEFINDER**

- Transmitter to inject a high frequency signal on the circuit under test
- Receiver to detect circuit with signal at the distribution board
- Clear LED indication of signal strength
- Receiver auto-tunes sensitivity
- Scanning sensitivity reset button
- · Ferrite transducer scanning head

## **SPECIFICATIONS**

| Standard Standard   | IEC 61010 250V CAT III, Double insulated |
|---------------------|------------------------------------------|
| Transmitter supply  | 110V / 230V 50-60Hz                      |
| Transmitter current | <20mA                                    |
| Receiver Batteries  | 2 x AA Alkaline                          |