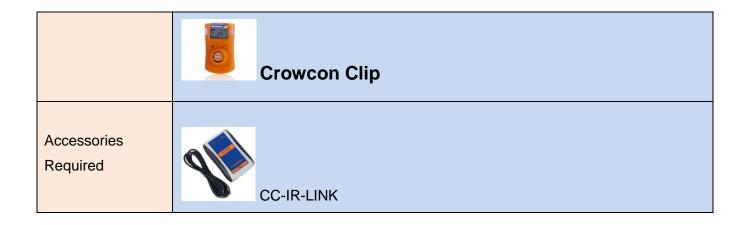

Document Reference: GEN066 – PC Communications Accessories for Portables

Date: 14/11/2016

Document applies to: All Crowcon Portables

This document provides an overview of the communications hardware accessories required to enable communication with a PC. For communications software requirements, please refer to GEN065.



|             | Gas Pro, T4                                                                                                                          |
|-------------|--------------------------------------------------------------------------------------------------------------------------------------|
| Accessories | Either of these: CH0103, USB communications lead (not powered) CH0104, USB dual communication and power lead (charges from USB port) |
| Required    |                                                                                                                                      |



|                                     | Gasman