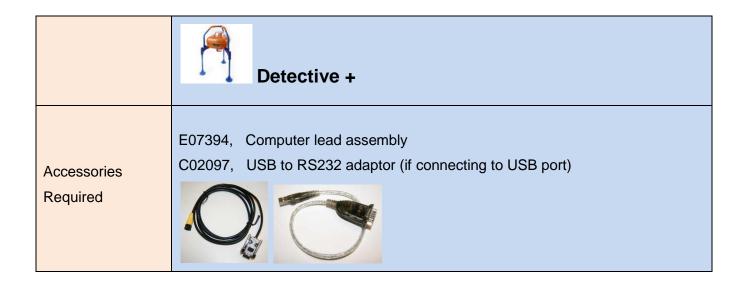

face II for USA only               |  |
| A           | C01440                                        | Charger/Interface II international without plug |  |
| Accessories |                                               |                                                 |  |
| Required    | C01327, Computer lead assembly 9 way to 9 way |                                                 |  |
|             | C02097, USB to                                | RS232 adaptor (if connecting to USB port)       |  |
|             |                                               |                                                 |  |

172 Brook Drive, Milton Park, Abingdon, Oxfordshire, OX14 4SD, UK Email: <a href="mailto:customersupport@crowcon.com">customersupport@crowcon.com</a> Web: www.crowcon.com







For further information please contact us at <a href="mailto:customersupport@crowcon.com">customersupport@crowcon.com</a> +44 (0)1235 557711