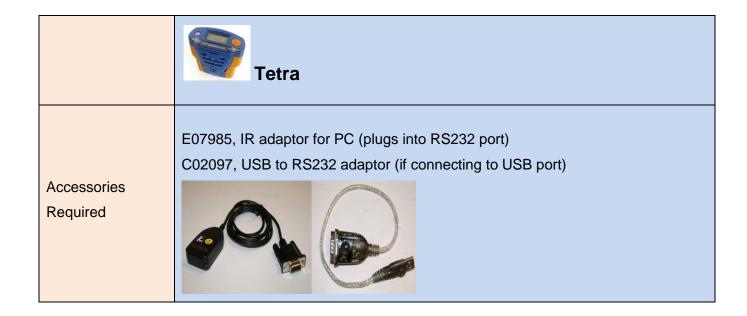

ce II for USA only               |  |
| A           | C01440                                        | Charger/Interface II international without plug |  |
| Accessories |                                               |                                                 |  |
| Required    | C01327, Computer lead assembly 9 way to 9 way |                                                 |  |
|             | C02097, USB to                                | RS232 adaptor (if connecting to USB port)       |  |
|             |                                               |                                                 |  |

172 Brook Drive, Milton Park, Abingdon, Oxfordshire, OX14 4SD, UK Email: <a href="mailto:customersupport@crowcon.com">customersupport@crowcon.com</a> Web: www.crowcon.com







For further information please contact us at <a href="mailto:customersupport@crowcon.com">customersupport@crowcon.com</a> +44 (0)1235 557711