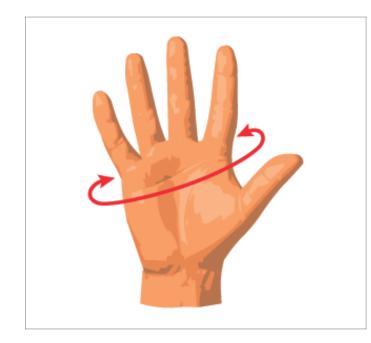

## What's My Size?

To find out your glove size, measure (in inches) around your hand with a tape measure at the place indicated by the red line (just below the knuckles). You should use your dominant hand, the right if you are right-handed, and the left if you are left-handed.

See the diagram below to see where to correctly measure your hand.