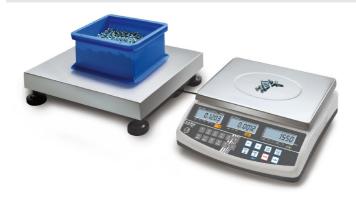

# Construction

1,500 m Cable length: Cable length of display device: 2,500 m Casing material: **Plastic** 

1500 x 1250 x 80 mm Dimensions of weighing plate

(WxDxH):

Level indicator: yes

Material weighing plate: Metal lacquered 320 x 330 x 125 mm

Overall dimensions mounted (WxDxH):

SUM

TOL

MULTI

Revolving screw feet: yes

Weighing surface (WxD): 1500 x 1250 mm