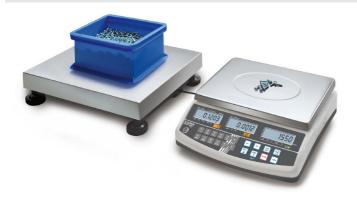

# Construction

Cable length: 1,500 m
Cable length of display device: 2,500 m
Casing material: Plastic

Dimensions of weighing plate 650 x 500 x 142 mm

(WxDxH):

Level indicator: yes

Material weighing plate: stainless steel

Overall dimensions mounted 320 x 330 x 125 mm

(WxDxH):

Revolving screw feet: yes

Weighing surface (WxD): 650 x 500 mm