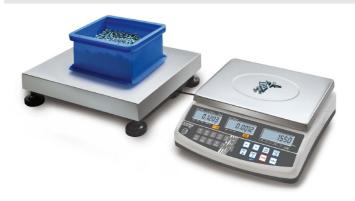

# Construction

Cable length: 1,500 m

Cable length of display device: 2,500 m

Casing material: Plastic

Dimensions of weighing plate 500 x 400 x 137 mm

(WxDxH):

Level indicator: yes

Material weighing plate: stainless steel

Overall dimensions mounted 320 x 330 x 125 mm

(WxDxH):

Revolving screw feet: yes

Weighing surface (WxD): 500 x 400 mm