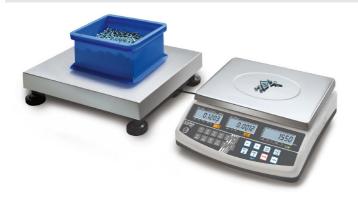

### Category

Brand: KERN

Product Group: Counting system

#### Construction

Cable length: 1,500 m

Cable length of display device: 2,500 m

Casing material: Plastic

Dimensions of weighing plate 230 x 230 x 100 mm

(WxDxH):

Level indicator: yes

Material weighing plate: stainless steel

Overall dimensions mounted 320 x 330 x 125 mm

(WxDxH):

Revolving screw feet: yes

Weighing surface (WxD): 230 x 230 mm