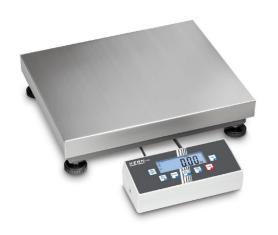

## KERN EOC 10K-3A

All-round parcel scale with practical Flip/Flop display device for greatest ease of use

| Construction                          |                    |
|---------------------------------------|--------------------|
| Cable length of display device:       | 3 m                |
| Dimensions of display device (WxDxH): | 268 x 115 x 80 mm  |
| Dimensions of weighing plate (WxDxH): | 300 x 300 x 110 mm |
| of stand:                             | 33 cm              |
| Level indicator:                      | yes                |
| Material weighing plate:              | stainless steel    |
| Revolving screw feet:                 | yes                |
| Wall mount:                           | yes                |
| Weighing surface (WxD):               | 300 x 300 mm       |