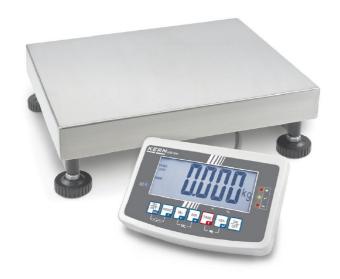

| Construction                          |                    |
|---------------------------------------|--------------------|
| Cable length of display device:       | 3 m                |
| Casing material:                      | Plastic            |
| Dimensions of display device (WxDxH): | 250 x 160 x 58 mm  |
| Dimensions of weighing plate (WxDxH): | 400 x 300 x 128 mm |
| of stand:                             | 60 cm              |
| Level indicator:                      | yes                |
| Material weighing plate:              | stainless steel    |
| Overall dimensions mounted (WxDxH):   | 560 x 300 x 490 mm |

## KERN IFB 10K-4L

Platform scale in heavy version with EC type approval [M], now also up to [Max] 600 kg

Revolving screw feet: yes

Wall mount: yes

Weighing surface (WxD): 400 x 300 mm

Piktogramme

STANDARD

**OPTION** 