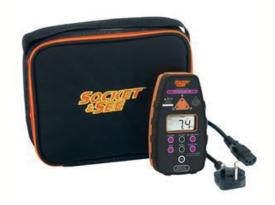

# What's Included?

- DRC430 RCD tester
- IECPUKA Mains lead
- Instruction manual
- Carry case

Order Code: SOC/DRC430

Century Road, High Carr Business Park, Newcastle-Under-Lyme, ST5 7UG United Kingdom

www.socketandsee.co.uk sales@socketandsee.co.uk Tel: +44 (0)1782 567096 Fax: +44 (0) 1782 567095 Socket & See is a brand name of UK Test Instruments Limited