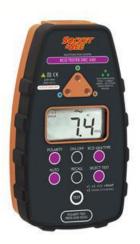

## **Description**

The Socket & See DRC430 RCD tester gives all the advantages of testing different types of RCDs including General Purpose and Selective, with full installation testing compliance plus Ramp and Auto Test recall.

### **Features**

- Easy to use with full auto test including result recall
- Test AC (general purpose) 30mA, 100mA, 300mA and 5000mA RCDs
- Test ACS (selective) 100mA and 300mA RCD's
- Built in proven SOK 32 correct wiring indication
- Full Ramp test to check what current point the RCD trips
- Built-in full socket wiring check
- Accurate mains voltage measurement to latest BS 7697, HD 472 S1
- Unique Socket & See polarity test gives ultimate overall system safety check