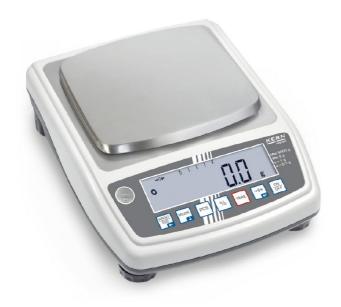

# KERN PFB6K0.05

Quick-displaying precision balance with user-friendly operation modes and EC type approval

| Measuring system                                |                                                              |
|-------------------------------------------------|--------------------------------------------------------------|
| Adjustment options:                             | External calibration                                         |
| Linearity:                                      | 150 mg                                                       |
| Minimum weight (USP):                           | 100 g                                                        |
| Readability [d]:                                | 50 mg                                                        |
| Recommended adjusting weight:                   | 5 kg (F1)                                                    |
| Repeatability:                                  | 50 mg                                                        |
| Resolution:                                     | 120000                                                       |
| Stabilisation time under laboratory conditions: | 3 s                                                          |
| Warm up time:                                   | 2 h                                                          |
| Weighing capacity [Max]:                        | 6 kg                                                         |
| Weighing system:                                | Strain gauge                                                 |
| Weighing units:                                 | bat ct dot dwt g lb mo N oz<br>ozt t tl (Cn) tl (HK) tl (Tw) |
| Display                                         |                                                              |

| Display digit height:                               | 1,650 cm |  |
|-----------------------------------------------------|----------|--|
| Counting                                            |          |  |
| Counting resolution:                                | 30000    |  |
| Mininum piece weight at piece counting (Laboratory: | 200 mg   |  |
| Mininum piece weight at piece counting (Normal):    | 2 g      |  |
|                                                     |          |  |

| Functions                 |     |
|---------------------------|-----|
| Counting function:        | yes |
| Percentage determination: | yes |

| Environmental conditions       |       |
|--------------------------------|-------|
| Maximum humidity:              | 80 %  |
| Maximum operating temperature: | 30 °C |
| Minimum ambient temperature:   | 15 °C |

| Power supply                    |                        |
|---------------------------------|------------------------|
| Mains adapter/adapter included: | CH EURO UK US          |
|                                 |                        |
| n/a:                            | Mains adapter external |
|                                 |                        |

| Construction                        |                   |
|-------------------------------------|-------------------|
| Casing material:                    | Plastic           |
| Dimensions housing (WxDxH):         | 200 x 255 x 87 mm |
| Level indicator:                    | yes               |
| Material weighing plate:            | stainless steel   |
| Overall dimensions mounted (WxDxH): | 200 x 255 x 87 mm |
| Revolving screw feet:               | yes               |
| Weighing surface (WxD):             | 155 x 145 mm      |