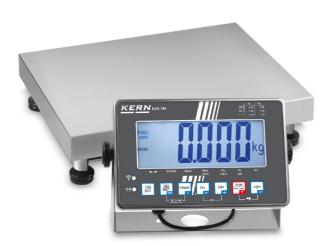

## KERN SXS60K-2M

Stainless steel platform scale with stainless steel IP68 display and EC type approval [M]

| Level indicator:         | yes             |
|--------------------------|-----------------|
| Material weighing plate: | stainless steel |
| Revolving screw feet:    | yes             |
| Wall mount:              | yes             |
| Weighing surface (WxD):  | 400 x 300 mm    |

| Construction                          |                   |
|---------------------------------------|-------------------|
| Cable length of display device:       | 2,500 m           |
| Dimensions of display device (WxDxH): | 232 x 170 x 80 mm |
| Dimensions of weighing plate (WxDxH): | 400 x 300 x 89 mm |

| Display               |          |
|-----------------------|----------|
| Display digit height: | 5,500 cm |

| 200 g   400 g |
|---------------|
| 969-112       |
| yes           |
| yes           |
| III           |
| 10 g   20 g   |
|               |