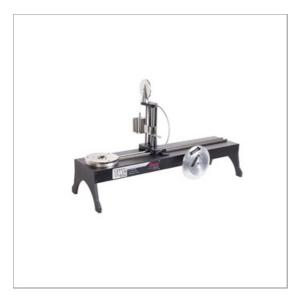

## Torque Wrench Calibrator 400 N·m

The Norbar Torque Wrench Calibrator is designed to perform accurate calibrations of Click, Cam, Dial and Electronic torque wrench designs in accordance to ISO 6789:2017

## TECHNICAL SPECIFICATIONS

Length: 1035mmWeight: 35kg

Wrench Orientation: Horizontal

## **FEATURES**

- Two speed gearbox designed for a sufficient balance of speed and control which allows for both fast loading of the torque wrench and a slower more precise loading
- During calibration, the TWC maintains a fixed position on the handle of the torque wrench
- Rotating transducer design ensures that the load is applied 90° to the torque wrench handle. The benefit of this precise alignment is that forces are applied squarely to the load point of the handle
- Lightweight alloy construction ensures the TWC is easily transported, making it well suited for mobile laboratory applications
- Can produce certification to ISO 6789-2:2017 when used with T-Box XL™ software version 3.0.0.X and TDMS version 4.0.X
- Counterbalance reaction is designed to support the weight of the wrench so that the weight does not become a parasitic force within the calibration system. The floating nature of the support means that the wrench is able to find its own natural level rather than being constrained as in many other loading devices. Any such constraint will be a parasitic force within the system (Patents apply)
- Compatible transducers include Flange Mounted Transducers, Static Transducers (when using part number: 60318) and Pro-Test (when using part number: 60323)