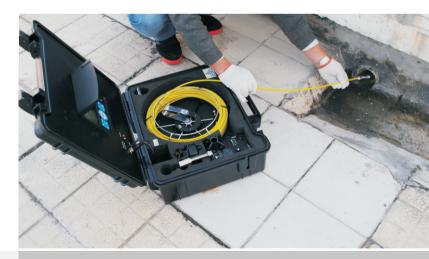

# Industrial Video Drain/Pipe Inspection Camera

MODELS: 3199F – V7 30 METER 3299F – V8 120 METER

This Video Drain/Pipe Inspection Camera, equiped with a Sony CCD Camera and a 20m, 30m or 40m cable reel, is designed for inspection of internal pipelines, drains and sewerage systems. It's also suitable for inspection of ducts, chimneys, machinery and building.

#### **Unique Design**

The unique design of this camera system is that all parts (including camera head, monitor, cable reel, battery pack, etc)are mounted in a robust waterproof case and cables/wires are already plugged, which enables the camera to be a real OPEN & GO product.