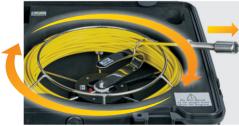

www.tester.co.uk | Part of the PASS Group For enquiries call: 01642 931 329

High-Brightness 7" New monitor, with Sd card recording and sun visor

Three -row buttons make it very easy to use

The cable reel is mounted in the case, therefore the fiberglass rod cable can be pulled out and back without the need to take out and hold the reel, making it much easier to use!

#### **Unique Design**

The unique design of this camera system is that all parts (including camera head, monitor, cable reel, battery pack, etc)are mounted in a robust waterproof case and cables/wires are already plugged, which enables the camera to be a real OPEN & GO product.