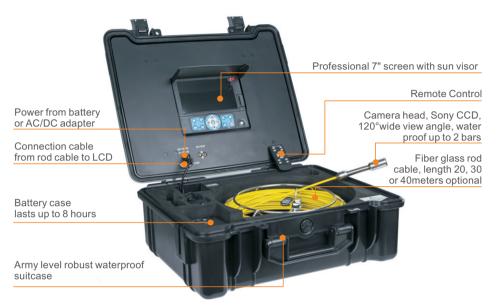

#### **Unique Design**

The unique design of this camera system is that all parts (including camera head, monitor, cable reel, battery pack, etc)are mounted in a robust waterproof case and cables/wires are already plugged, which enables the camera to be a real OPEN & GO product.

#### Features

- 1/3 inch Sony CCD camera, 120° wide view angle
- Stainless steel short camera head, IP 68 water proof level
- Sapphire glass lens cover, 12 white LEDs
- Diameter of camera: 23 mm, suitable for pipe dia. 25-200mm
- 20-40M fiberglass rod cable with stainless reel
- Cable reel rotatable in the case
- One touch record/still images button
- 7" TFT LCD monitor with DVR
- Rechargeable High capacity Li-battery (6600mA) for 8 hours continuous working
- Waterproof ABS suitcase with all parts included
- Optional feature: Meter counter/512Hz Sonde

#### Specifications

| Camera Head      |                            | Cable Reel      |                            |
|------------------|----------------------------|-----------------|----------------------------|
| Center protector | Foam protector             |                 |                            |
| Sensor:          | 1/3" Sony CCD              | Material:       | Fiberglass rod cable       |
| Head Dimention:  | 23mm (dia.) ×45mm (length) | Wheel:          | Stainless steel wheel      |
| Camera Material: | 304# Stainless Steel       | Cable Length:   | 20, 30 or 40m optional     |
| View Angle:      | 120° wide angle            | Connector:      | Gold touch-point connector |
| Lens Cover:      | Sapphire glass             | Rotation:       | Rotatable in the suitcase  |
| Leds:            | 12 High Bright White LEDs  | Wheel diameter: | 33cm                       |
| Water Proof:     | IP68                       | Cable diameter: | 5.2mm                      |

#### LCD Display and DVR

| LCD Resolution:  | 800*480 pixels                |  |
|------------------|-------------------------------|--|
| Video Compress:  | MPEG-4                        |  |
| Recording:       | Video and audio recording     |  |
| Picture:         | Picture shot function         |  |
| LCD Size:        | 7 inch                        |  |
| Menu Language:   | 9 Languages                   |  |
| Panel Control:   | Any functions through buttons |  |
| External Memory: | SD Card (Max. 32GB)           |  |
|                  |                               |  |