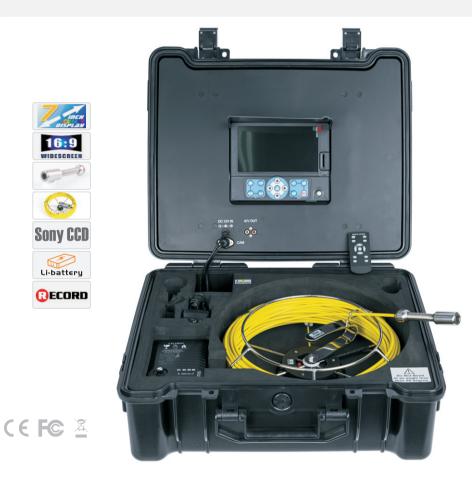

# Industrial Video Drain/Pipe Inspection Camera

MODELS: 3199F – V7 30 METER 3299F – V8 120 METER

This Video Drain/Pipe Inspection Camera, equiped with a Sony CCD Camera and a 20m, 30m or 40m cable reel, is designed for inspection of internal pipelines, drains and sewerage systems. It's also suitable for inspection of ducts, chimneys, machinery and building.

#### **Unique Design**

The unique design of this camera system is that all parts (including camera head, monitor, cable reel, battery pack, etc)are mounted in a robust waterproof case and cables/wires are already plugged, which enables the camera to be a real OPEN & GO product.

#### Features

- 1/3 inch Sony CCD camera, 120° wide view angle
- Stainless steel short camera head, IP 68 water proof level
- Sapphire glass lens cover, 12 white LEDs
- Diameter of camera: 23 mm, suitable for pipe dia. 25-200mm
- 20-40M fiberglass rod cable with stainless reel
- Cable reel rotatable in the case
- One touch record/still images button
- 7" TFT LCD monitor with DVR
- Rechargeable High capacity Li-battery (6600mA) for 8 hours continuous working
- Waterproof ABS suitcase with all parts included
- Optional feature: Meter counter/512Hz Sonde

#### Parts for a kit

| 1 x Remote Control                         |                           |
|--------------------------------------------|---------------------------|
| 1 x Suitcase                               | Constanting of the second |
| 1 x Car Charger                            | Q                         |
| 1 x Battery Box                            | 0                         |
| 1 x Plastic Guide                          | X                         |
| 1 x Screws and camera head waterproof seal |                           |
| 2 x Foam Protector                         |                           |
| 1 x Screw Driver (for plastic guide)       | ())-                      |
| 1 x Power Adapter                          |                           |
| 1 x Battery Cable                          | 300                       |
| 1 x Camera head                            |                           |
| 1 x Cable reel                             |                           |