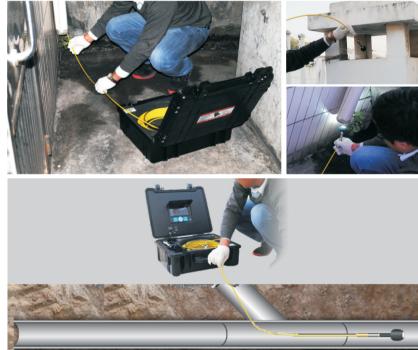

# Industrial Video Drain/Pipe Inspection Camera

MODELS: 3199F – V7 30 METER 3299F – V8 120 METER

This Video Drain/Pipe Inspection Camera, equiped with a Sony CCD Camera and a 20m, 30m or 40m cable reel, is designed for inspection of internal pipelines, drains and sewerage systems. It's also suitable for inspection of ducts, chimneys, machinery and building.

#### Features

- 1/3 inch Sony CCD camera, 120° wide view angle
- Stainless steel short camera head, IP 68 water proof level
- Sapphire glass lens cover, 12 white LEDs
- Diameter of camera: 23 mm, suitable for pipe dia. 25-200mm
- 20-40M fiberglass rod cable with stainless reel
- Cable reel rotatable in the case
- One touch record/still images button
- 7" TFT LCD monitor with DVR
- Rechargeable High capacity Li-battery (6600mA) for 8 hours continuous working
- Waterproof ABS suitcase with all parts included
- Optional feature: Meter counter/512Hz Sonde