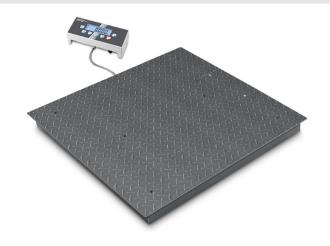

# KERN BID1T-4EM

Floor scale with EC type approval [M] and the best price-performance ratio - now also as a high-resolution dual-range balance

| Measuring system                                |                      |
|-------------------------------------------------|----------------------|
| Adjustment options:                             | External calibration |
| Linearisation (points):                         | 3                    |
| Linearity:                                      | 1,500 kg             |
| Load cell connection:                           | 4-Leiter             |
| Readability [d]:                                | 500 g                |
| Recommended adjusting weight:                   | 1500 kg (M2)         |
| Repeatability:                                  | 500 g                |
| Resolution:                                     | 3000                 |
| Stabilisation time under laboratory conditions: | 2 s                  |
| Tare range:                                     | -1,500 t             |
| Warm up time:                                   | 10 min               |
| Weighing capacity [Max]:                        | 1,500 t              |
| Weighing system:                                | Strain gauge         |

| Construction                          |                      |
|---------------------------------------|----------------------|
| Cable length:                         | 5 m                  |
| Cable length of display device:       | 5 m                  |
| Dimensions (WxDxH):                   | 1000 x 1250 x 108 mm |
| Dimensions of display device (WxDxH): | 268 x 115 x 80 mm    |
| Dimensions of weighing plate (WxDxH): | 1200 x 1000 x 108 mm |
| Level indicator:                      | yes                  |
| Revolving screw feet:                 | yes                  |
| Wall mount:                           | yes                  |
| Weighing surface (WxD):               | 1200 x 1000 mm       |

## KERN BID1T-4EM

Floor scale with EC type approval [M] and the best price-performance ratio - now also as a high-resolution dual-range balance