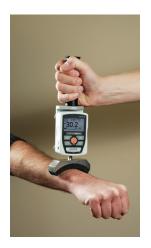

#### Double- and single-handle cradles

Contain non-slip rubber handles for various applications.

#### Series 3 digital force gauge

- $-\pm0.3\%$  accuracy
- USB output
- Compact design, easy to hold
- Measures in IbF, kgF, or N
- Peak force capture for push and pull forces
- Durable construction ensures longevity
- Battery or AC operation
- USB output cable and driver