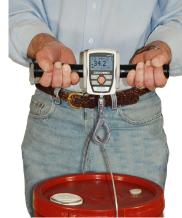

#### Double- and single-handle cradles

Contain non-slip rubber handles for various applications.

#### Padded attachments

Flat, curved, and square padded attachments mount directly to the force gauge for conducting strength analysis.