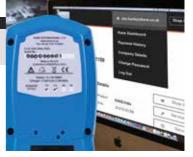

## **KANE ASSET MANAGER (KAM)**

# Register your KANE analyser to create your KAM dashboard:

- ★ Simple online booking on www.kane.co.uk
- ★ Relevant product specific promotions, special offers & discounts
- ★ Automatic reminder when due for recertification
- ★ FREE POSTAGE returning your KANE analyser
- ★ SAME DAY annual FGA recertification OR YOUR MONEY BACK\*