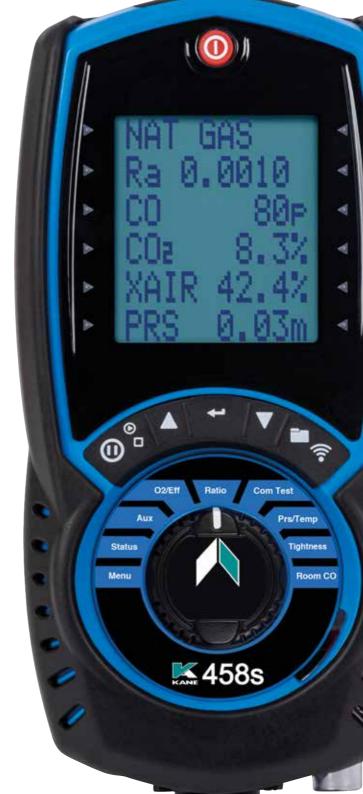

# Hello KANE458s getting started

- 1 Know your KANE458s
- 2 Connections
- 3 Before use
- 4 KANE ASSET MANAGEMENT (KAM)

Please register your analyser at www.kane.co.uk & download the full instruction manual from our product selector

## PLEASE READ ALL SAFETY WARNINGS IN THE MANUAL

| Icon        | Description                                            |
|-------------|--------------------------------------------------------|
| (II)        | Data hold - Short press to hold current data on screen |
| $lackbox{}$ | Pump toggle - Long press to toggle pump on & off       |
|             | Navigate Up - Short press to scroll up                 |
| 1           | Enter key - Used to select current option              |
|             | Navigate Down - Short press to scroll down             |
|             | Save log - Long press to store data                    |
| <b>*</b>    | Print report - Short press to print a report           |