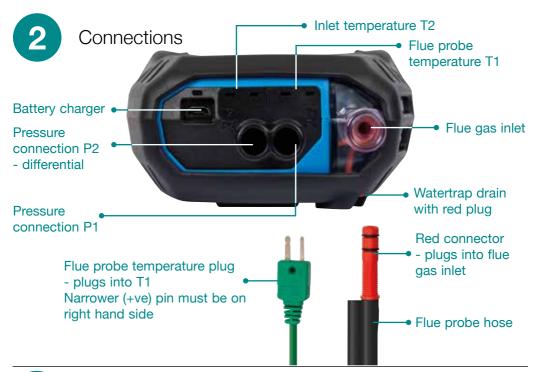

# 3 Before use

#### Check

Particle filter is not dirty; Water trap & flue probe empty of water; Water trap & red plug fitted to analyser; Flue probe hose connected to flue gas inlet; Flue probe temperature plug connected to T1 temperature connection