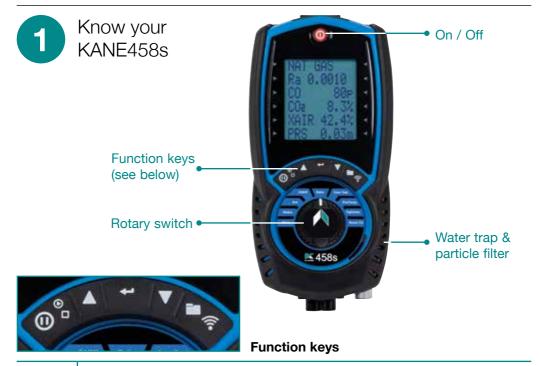

# Hello KANE458s getting started

- 1 Know your KANE458s
- 2 Connections
- 3 Before use
- 4 KANE ASSET MANAGEMENT (KAM)

Please register your analyser at www.kane.co.uk & download the full instruction manual from our product selector

## PLEASE READ ALL SAFETY WARNINGS IN THE MANUAL

| Icon        | Description                                            |
|-------------|--------------------------------------------------------|
| (II)        | Data hold - Short press to hold current data on screen |
| $lackbox{}$ | Pump toggle - Long press to toggle pump on & off       |
|             | Navigate Up - Short press to scroll up                 |
| 1           | Enter key - Used to select current option              |
|             | Navigate Down - Short press to scroll down             |
|             | Save log - Long press to store data                    |
| <b>*</b>    | Print report - Short press to print a report           |