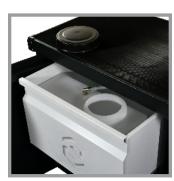

## SPRAY STATION

PROTECTIVE CORNER GUARDS

LOCKABLE, 18L ENCLOSED SANTISER TANK

CABLE, HOSE & GUN STORAGE

CHEMICAL & PPE STORAGE

INDUSTRIALLY RATED HIGH VOLUME PUMP

LOCKABLE, SWIVEL REAR WHEELS