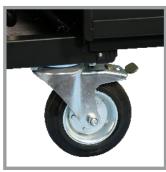

## SPRAY STATION

PROTECTIVE CORNER GUARDS

LOCKABLE, 18L ENCLOSED SANTISER TANK

CABLE, HOSE & GUN STORAGE

CHEMICAL & PPE STORAGE

INDUSTRIALLY RATED HIGH VOLUME PUMP

LOCKABLE, SWIVEL REAR WHEELS

#### **BENEFITS**

- Totally mobile sanitising spray station for large areas
- Rapid deployment
- Tough construction copes with rigorous on-site situations
- Excellent manoeuvrability with bearing castors
- Built in 18L disinfectant tank with extra storage for disinfectant & PPE
- Hose reach of 30m for maximum coverage
- Includes a specifically designed spray tip that ensures maximum surface coverage and fogging
- Full 12 month warranty