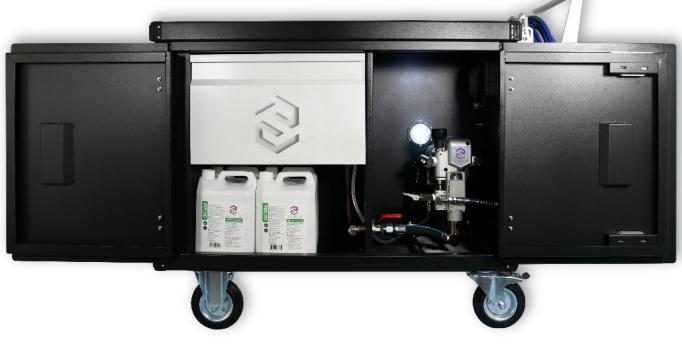

## SPRAY STATION

PROTECTIVE CORNER GUARDS

LOCKABLE, 18L ENCLOSED SANTISER TANK

CABLE, HOSE & GUN STORAGE

CHEMICAL & PPE STORAGE

INDUSTRIALLY RATED HIGH VOLUME PUMP

LOCKABLE, SWIVEL REAR WHEELS

#### **PACKAGE**

- Lockable cabinet c/w with Sanique S-3 sanitising pump, ready to go for all large sanitising procedures
- 15m hose for maximum flexibility
- 380mm (15") lance to ensure reach into those otherwise hard to-get areas
- Ergonomically designed gun to minimise hand and wrist fatigue
- Specific sanitisiation spray tip to ensure correct atomisation

#### **SPECIFICATION**

Weight 64kg
Motor 700 watt
Tank 18 Ltr
Warranty 12 months