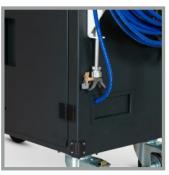

## SPRAY STATION

PROTECTIVE CORNER GUARDS

LOCKABLE, 18L ENCLOSED SANTISER TANK

CABLE, HOSE & GUN STORAGE

CHEMICAL & PPE STORAGE

INDUSTRIALLY RATED HIGH VOLUME PUMP

LOCKABLE, SWIVEL REAR WHEELS

## SPRAY STATION

The Sanique S-12 Sanitising Spray Station is a totally enclosed secure sanitising spray station, designed to meet the demands of the professional first-responder, disinfecting large public areas. It's delivered as a totally stand-alone unit and ready for immediate use.