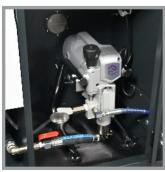

## SPRAY STATION

PROTECTIVE CORNER GUARDS

LOCKABLE, 18L ENCLOSED SANTISER TANK

CABLE, HOSE & GUN STORAGE

CHEMICAL & PPE STORAGE

INDUSTRIALLY RATED HIGH VOLUME PUMP

LOCKABLE, SWIVEL REAR WHEELS

#### **PACKAGE**

- Lockable cabinet c/w with Sanique S-3 sanitising pump, ready to go for all large sanitising procedures
- 15m hose for maximum flexibility
- 380mm (15") lance to ensure reach into those otherwise hard to-get areas
- Ergonomically designed gun to minimise hand and wrist fatigue
- Specific sanitisiation spray tip to ensure correct atomisation