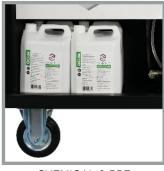

## SPRAY STATION

PROTECTIVE CORNER GUARDS

LOCKABLE, 18L ENCLOSED SANTISER TANK

CABLE, HOSE & GUN STORAGE

CHEMICAL & PPE STORAGE

INDUSTRIALLY RATED HIGH VOLUME PUMP

LOCKABLE, SWIVEL REAR WHEELS

#### **BENEFITS**

- Totally mobile sanitising spray station for large areas
- Rapid deployment
- Tough construction copes with rigorous on-site situations
- Excellent manoeuvrability with bearing castors
- Built in 18L disinfectant tank with extra storage for disinfectant & PPE
- Hose reach of 30m for maximum coverage
- Includes a specifically designed spray tip that ensures maximum surface coverage and fogging
- Full 12 month warranty