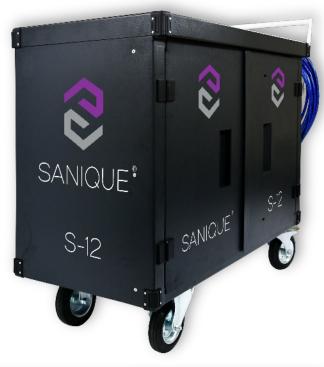

## SPRAY STATION

PROTECTIVE CORNER GUARDS

LOCKABLE, 18L ENCLOSED SANTISER TANK

CABLE, HOSE & GUN STORAGE

CHEMICAL & PPE STORAGE

INDUSTRIALLY RATED HIGH VOLUME PUMP

LOCKABLE, SWIVEL REAR WHEELS

## SPRAY STATION

The Sanique S-12 Sanitising Spray Station is a totally enclosed secure sanitising spray station, designed to meet the demands of the professional first-responder, disinfecting large public areas. It's delivered as a totally stand-alone unit and ready for immediate use.

#### **BENEFITS**

- Totally mobile sanitising spray station for large areas
- Rapid deployment
- Tough construction copes with rigorous on-site situations
- Excellent manoeuvrability with bearing castors
- Built in 18L disinfectant tank with extra storage for disinfectant & PPE
- Hose reach of 30m for maximum coverage
- Includes a specifically designed spray tip that ensures maximum surface coverage and fogging
- Full 12 month warranty

#### **PACKAGE**

- Lockable cabinet c/w with Sanique S-3 sanitising pump, ready to go for all large sanitising procedures
- 15m hose for maximum flexibility
- 380mm (15") lance to ensure reach into those otherwise hard to-get areas
- Ergonomically designed gun to minimise hand and wrist fatigue
- Specific sanitisiation spray tip to ensure correct atomisation