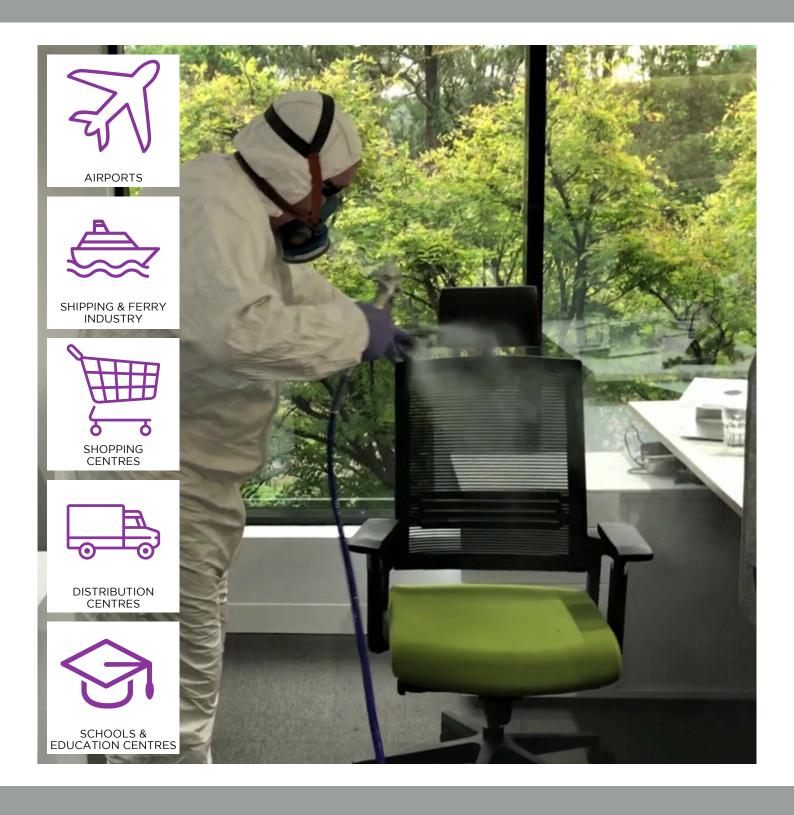

### Recommended Areas Of Use

Hotels • Airports • Hospitals • Shopping Centres • Car Garages & Dealerships • Sports stadiums • Public Transport Including Buses & Trains • Offices • Industrial Premises • Educational Facilities & Many More.

#### **BENEFITS**

- Totally mobile sanitising spray station for large areas
- Rapid deployment
- Tough construction copes with rigorous on-site situations
- Excellent manoeuvrability with bearing castors
- Built in 18L disinfectant tank with extra storage for disinfectant & PPE
- Hose reach of 30m for maximum coverage
- Includes a specifically designed spray tip that ensures maximum surface coverage and fogging
- Full 12 month warranty