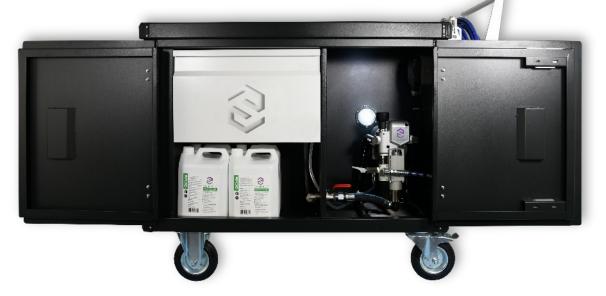

## SPRAY STATION

PROTECTIVE CORNER GUARDS

LOCKABLE, 18L ENCLOSED SANTISER TANK

CABLE, HOSE & GUN STORAGE

CHEMICAL & PPE STORAGE

INDUSTRIALLY RATED HIGH VOLUME PUMP

LOCKABLE, SWIVEL REAR WHEELS

## SPRAY STATION

The Sanique S-12 Sanitising Spray Station is a totally enclosed secure sanitising spray station, designed to meet the demands of the professional first-responder, disinfecting large public areas. It's delivered as a totally stand-alone unit and ready for immediate use.

#### **BENEFITS**

- Totally mobile sanitising spray station for large areas
- Rapid deployment
- Tough construction copes with rigorous on-site situations
- Excellent manoeuvrability with bearing castors
- Built in 18L disinfectant tank with extra storage for disinfectant & PPE
- Hose reach of 30m for maximum coverage
- Includes a specifically designed spray tip that ensures maximum surface coverage and fogging
- Full 12 month warranty

#### **PACKAGE**

- Lockable cabinet c/w with Sanique S-3 sanitising pump, ready to go for all large sanitising procedures
- 15m hose for maximum flexibility
- 380mm (15") lance to ensure reach into those otherwise hard to-get areas
- Ergonomically designed gun to minimise hand and wrist fatigue
- Specific sanitisiation spray tip to ensure correct atomisation