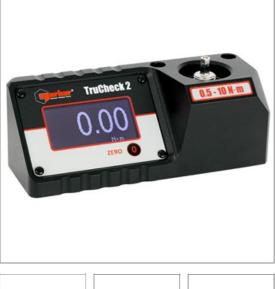

## TruCheck 2, 0.5 - 10 N·m

TruCheck<sup>™</sup> 2 is a cost effective torque wrench checker that has been redesigned to incorporate improved features whilst maintaining ease of use.

The TruCheck<sup>™</sup> 2 aims to cut the cost of purchasing a torque wrench checking system and remove the reservations over the complexity of using such equipment.

Part number: 43516 EAN Bar Code: 5060207566643 NATO number: -Accuracy: -Operates between: 0.50 - 10.00 N·m

## **FEATURES**

- Allows torque tool performance to be monitored and tools kept in peak condition.
- Allows a selection of torque units, three modes of operation (Click, Dial and Track), the ability to store up to 15 targets and select from 12 languages
- Allows operator to set a target value and tolerance
- Inbuilt Micro USB 2.0 port enables power from any USB power source. Plus versions allows for both power and data transfer simultaneously
- Supplied with a 1/4" male hexagon and 1/4" female square drive adapter
- If you order a UKAS accredited calibration certificate (available at extra cost) this certificate will be provided in place of the traceable calibration certificate